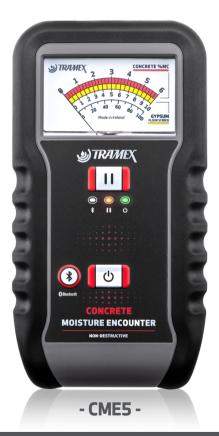

## CONCRETE MOISTURE ENCOUNTER

#### OPERATION

- Press 😃 to switch ON/OFF.
- Press the Concrete Moisture Encounter fully against the surface of the concrete slab or screed. (Surface should be smooth and free of coatings/contaminants)
- Readings are instant and displayed on analog dial.

- Hold/freeze: Press 

   once. In HOLD mode the Hold LED will flash continuously. Press 
   again to release hold. (If powered down while on Hold, the Concrete Moisture Encounter will retain information until powered up and hold is pressed again to release)
- Automatic power timeout (5 mins) conserves battery life.

#### BLUETOOTH

 Press (1) to switch Bluetooth ON/OFF. Readings will be sent to the Tramex App on your mobile device.