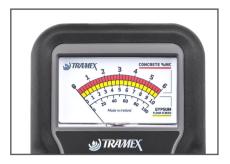

#### SCALES

- Top Scale Red for use with Concrete Slabs & Sand/Cement screeds.
  - Equivalent reading to Moisture Content (MC%) or moisture by mass/weight as per the oven dry/gravimetric method.

- Middle Scale Yellow for use on Gypsum Floor/Screeds.
  - Reference readings replicating measurements using concrete scale on concrete & sand/cement floors/screeds.
- Bottom Scale 0-100 intended for use with materials other than concrete & screeds, such as stone & tiles etc.
  - This scale is for reference only and is not to be interpreted as moisture content or relative humidity.