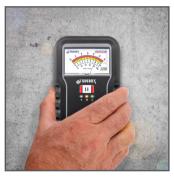

#### OPERATION

- Press 😃 to switch ON/OFF.
- Press the Concrete Moisture Encounter fully against the surface of the concrete slab or screed. (Surface should be smooth and free of coatings/contaminants)
- Readings are instant and displayed on analog dial.